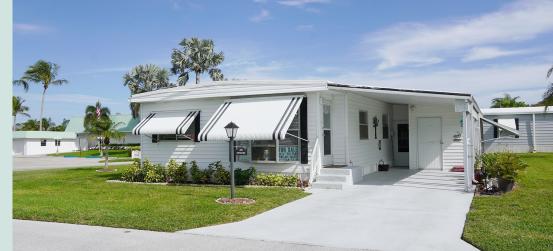

## 258 NE Cameo Way

**Home size:** 24' x 36' Square Feet: 864 S/F Porch/Extra S/F: 132 S/F Year: 1977 **Bedrooms:** 2 **Bathrooms:** 2 Furnished: No Flooring: Laminate, Carpet, Tile Laundry: In Shed Applianc/Equip: Refridge., Range, Microwave, Dishwasher, Washer & Dryer Lot Desc: Interior Lot Size: 4,345S/F Irrigation Well: No Assoc Fee (Optional): \$10.00/yr Monthly Lot Rent: \$724.00 (includes cable, garbage, & amenities)

For SALE

- Recently remodeled interior! Vinyl Lifeproof flooring, granite countertops
- Updated bathrooms with tile surrounds

55+ Manufactured Housing Community

- Large corner lot close to amenities! Pool and hot tub are just a short walk away!
- Florida room off of kitchen is a peaceful retreat